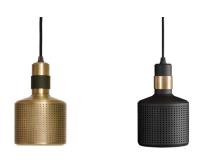

#### PRODUCT CODE

RDL0080 - Riddle 5 Cluster Light - Brass w/ Black RDL0081 - Riddle 5 Cluster Light - Black w/ Brass

#### **FINISHES**

Brushed brass lacquered Black textured powdercoat Custom finishes available