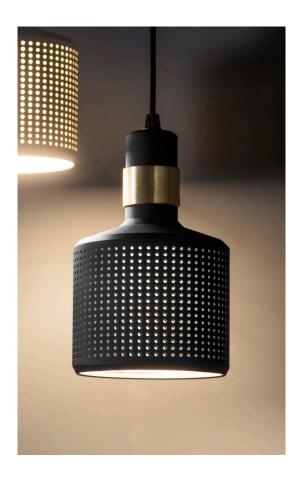

#### PRODUCT CODE

RDL0080 - Riddle 5 Cluster Light - Brass w/ Black RDL0081 - Riddle 5 Cluster Light - Black w/ Brass

#### **FINISHES**

Brushed brass lacquered Black textured powdercoat Custom finishes available

# **DESIGN NOTES**

The beauty of Riddle is the beguiling interplay of light as it emerges through the holes of each shade, bouncing off other shades and around the room.

BRASS W/ BLACK

BLACK W/ BRASS