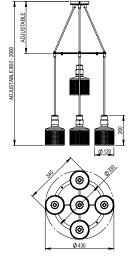

# RIDDLE 5 CLUSTER

Five perforated, machined-brass pendants suspended from a circular spreader plate.

# **CEILING CANOPY**

Brushed brass round ceiling canopy H 30 x  $\emptyset$  116mm with cord grip 89mm/3.5in mounting positions

# SUSPENSION

Adjustable 200cm fabric cord provided Brass and black spreader plate provided