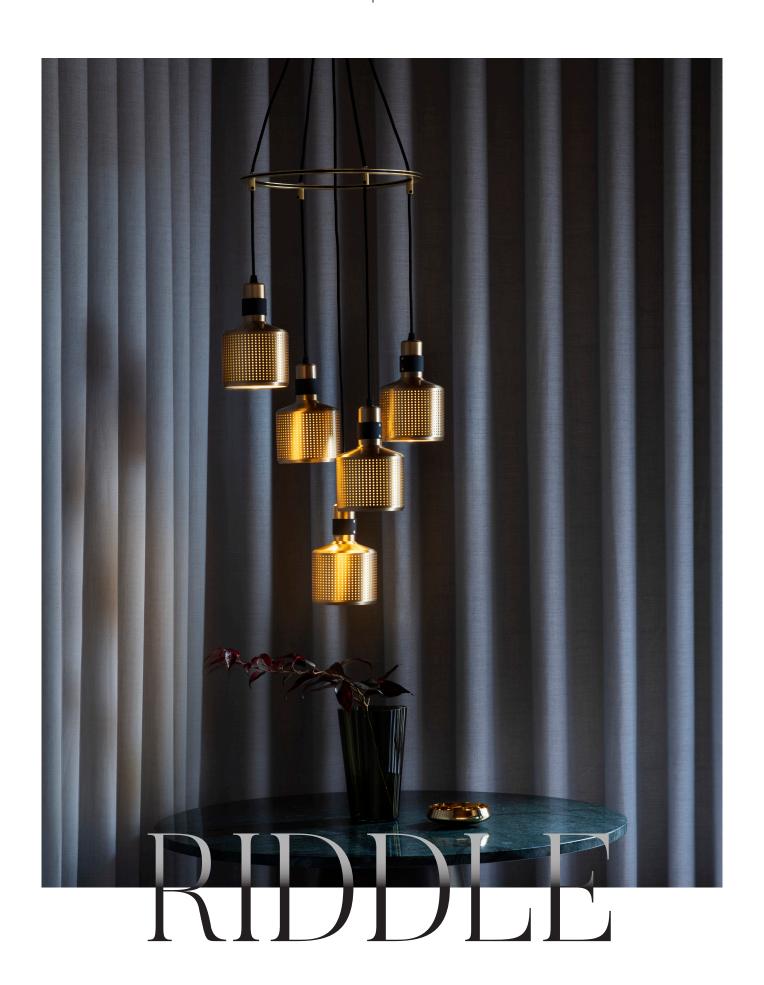

# RIDDLE 5 CLUSTER

Five perforated, machined-brass pendants suspended from a circular spreader plate.

# **DESIGN NOTES**

The beauty of Riddle is the beguiling interplay of light as it emerges through the holes of each shade, bouncing off other shades and around the room.

BRASS W/ BLACK

BLACK W/ BRASS